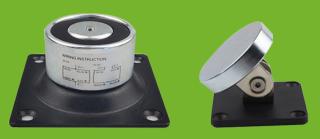

# 50kg 110lbs Force Wall Mount Smokeproof Emergency Door Holder

## What is electromagnetic door stopper?

Electromagnetic door holders and releasers keep doors open until they are released by fire-alarm systems, remote smoke detectors, or other switching devices. They provide a high holding force. In the event of a power failure, they release the door to a closed position to keep the facility secure.