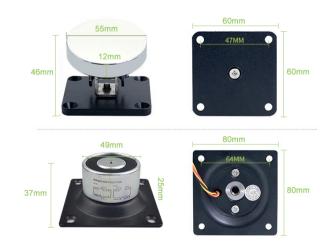

# Specifications

| Lock body size:       | 80X80X38 (mm)                        | Input voltage:   | DC12v/DV24Vffl10% (adjustable) |
|-----------------------|--------------------------------------|------------------|--------------------------------|
| Adsorption cake size: | 60X60X45 (mm)                        | Working current: | DC120/170mAffI5%               |
| Standard suction:     | 60KG (120LBS) ffl 10% linear tension |                  | DC24V/85mAffl5%                |

# Dimensions