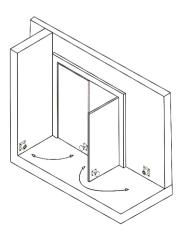

or stopper?

Removing the Old Magnetic Door StopUse a screwdriver to loosen the screws until they come off. Remove the entire catch assembly and put them aside.

Next, work on the magnetic door stop installed on the wall trim. Remove the screws, pull off the device, and set it aside.

# Specifications

| Lock body size:       | 80X80X38 (mm)                        | Input voltage:   | DC12v/DV24Vffl10% (adjustable) |
|-----------------------|--------------------------------------|------------------|--------------------------------|
| Adsorption cake size: | 60X60X45 (mm)                        | Working current: | DC120/170mAffI5%               |
| Standard suction:     | 60KG (120LBS) ffl 10% linear tension |                  | DC24V/85mAffl5%                |

# Installation renderings



# Dimensions





#### S4A Industrial Co.,Limited

Address: The 2nd floor, Jinmin'an Industrial Zone, #529, Bulong Rd. Bantian St. Longgang Dist. Shenzhen, PRC., CN 518131

Tel: +86 755 29450011

www.s4a-access.com